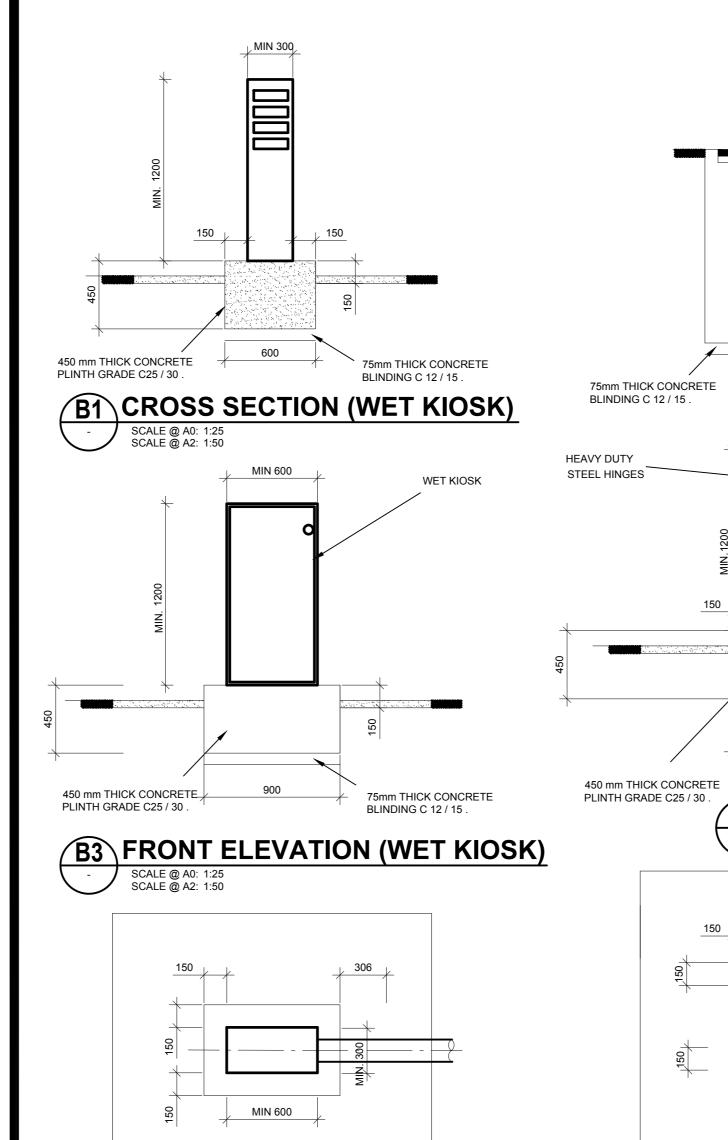

ALL DIMENSIONS ARE IN MILLIMETERS (MM) UNLESS NOTED OTHERWISE.

6. THE QUALITY OF KIOSK CONSTRUCTION SHALL ENSURE THAT THE FOLLOWING IS ACHIEVED :

10. THE INTERNAL LAYOUT OF THE KIOSK SHALL BE SUBJECT TO IRISH WATER APPROVAL .

COLOUR TO BE HOLLY GREEN BS 4800 14 C 39 INTERIOR FINISH TO BE WHITE UNLESS APPROVED BY IRISH WATER .

SUBJECT TO AGREEMENT WITH IRISH WATER .

(a) A THERMAL TRANSMITTANCE OF 1.5 W PER m K .<sup>2</sup>

(c) AN IP RATING OF IP 65 OR EQUIVALENT .