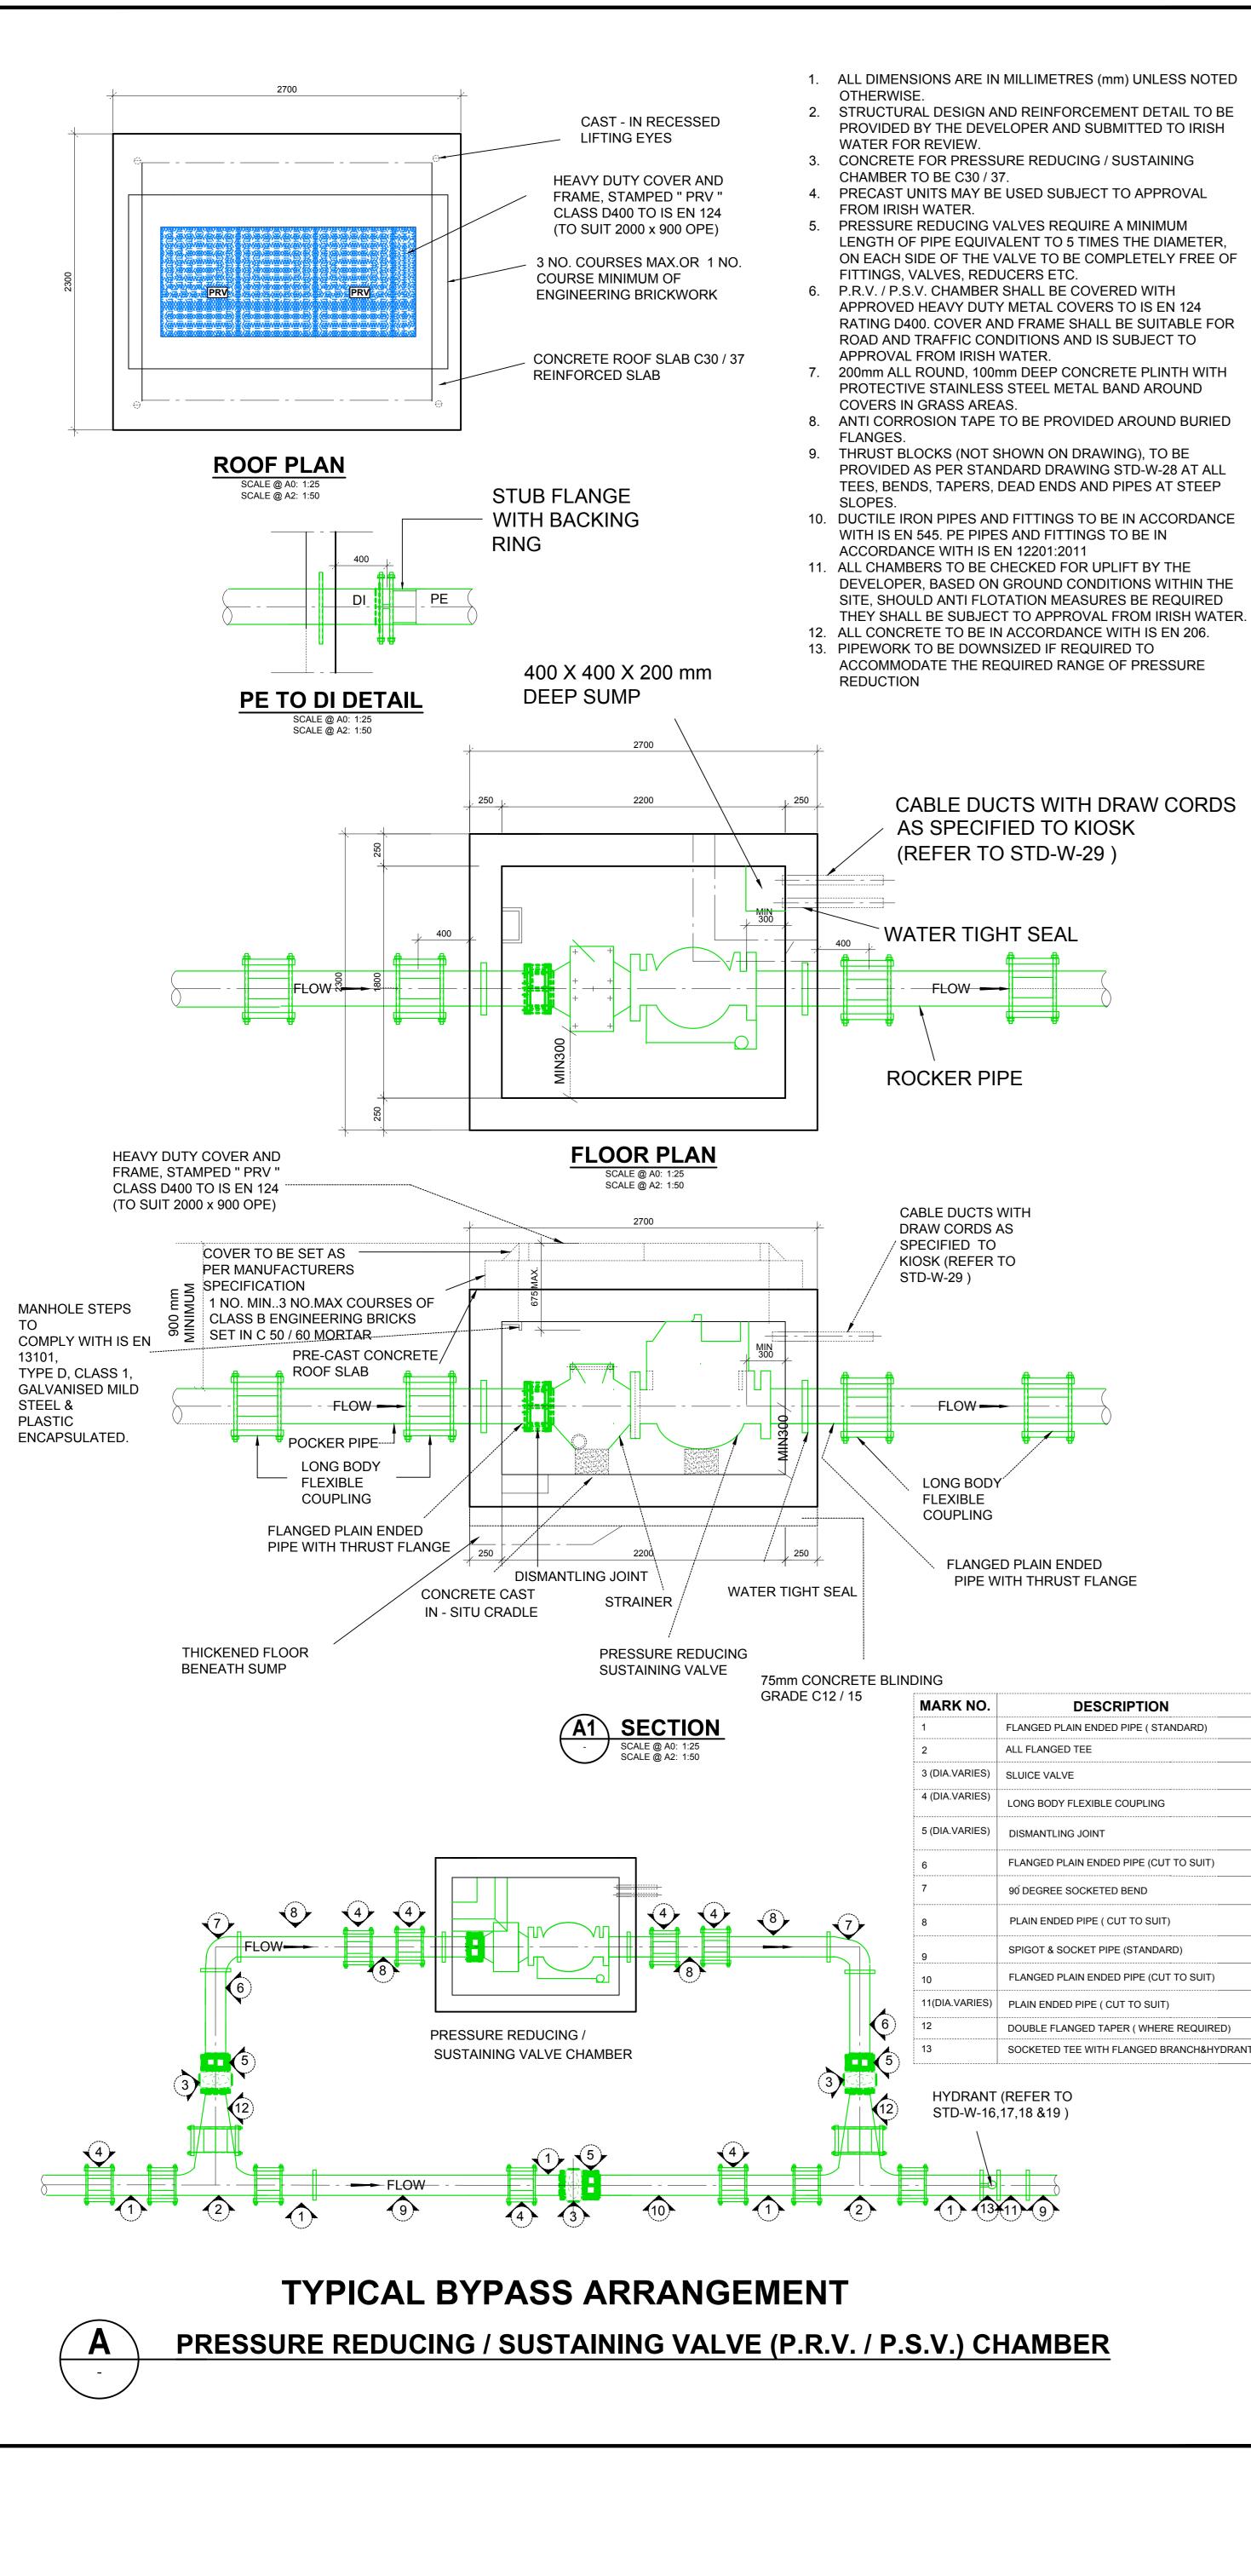

### MARK NO. DESCRIPTION FLANGED PLAIN ENDED PIPE (STANDARD) ALL FLANGED TEE 3 (DIA.VARIES) SLUICE VALVE 4 (DIA.VARIES) LONG BODY FLEXIBLE COUPLING 5 (DIA.VARIES) DISMANTLING JOINT FLANGED PLAIN ENDED PIPE (CUT TO SUIT) 90 DEGREE SOCKETED BEND PLAIN ENDED PIPE (CUT TO SUIT) SPIGOT & SOCKET PIPE (STANDARD) FLANGED PLAIN ENDED PIPE (CUT TO SUIT) 11(DIA.VARIES) PLAIN ENDED PIPE (CUT TO SUIT) DOUBLE FLANGED TAPER (WHERE REQUIRED) SOCKETED TEE WITH FLANGED BRANCH&HYDRANT

## LONG BODY FLEXIBLE COUPLING FLANGED PLAIN ENDED PIPE WITH THRUST FLANGE

# WATER TIGHT SEAL

- **ROCKER PIPE**

FLOW ----

CABLE DUCTS WITH DRAW CORDS AS SPECIFIED TO KIOSK (REFER TO STD-W-29)

5. PRESSURE REDUCING VALVES REQUIRE A MINIMUM LENGTH OF PIPE EQUIVALENT TO 5 TIMES THE DIAMETER, ON EACH SIDE OF THE VALVE TO BE COMPLETELY FREE OF

FITTINGS, VALVES, REDUCERS ETC. 6. P.R.V. / P.S.V. CHAMBER SHALL BE COVERED WITH APPROVED HEAVY DUTY METAL COVERS TO IS EN 124 RATING D400. COVER AND FRAME SHALL BE SUITABLE FOR

ROAD AND TRAFFIC CONDITIONS AND IS SUBJECT TO

7. 200mm ALL ROUND, 100mm DEEP CONCRETE PLINTH WITH PROTECTIVE STAINLESS STEEL METAL BAND AROUND 8. ANTI CORROSION TAPE TO BE PROVIDED AROUND BURIED

9. THRUST BLOCKS (NOT SHOWN ON DRAWING), TO BE

13. THE ROOF OF THE KIOSK SHALL BE REMOVABLE ( BOLTS ) TO FACILITATE BACKBOARD REMOVAL 14. ALL EXPOSED PIPEWORK TO BE ADEQUATELY INSULATED WITH PIPE LAGGING 16. ALL CONCRETE TO BE IN ACCORDANCE WITH IS EN 206