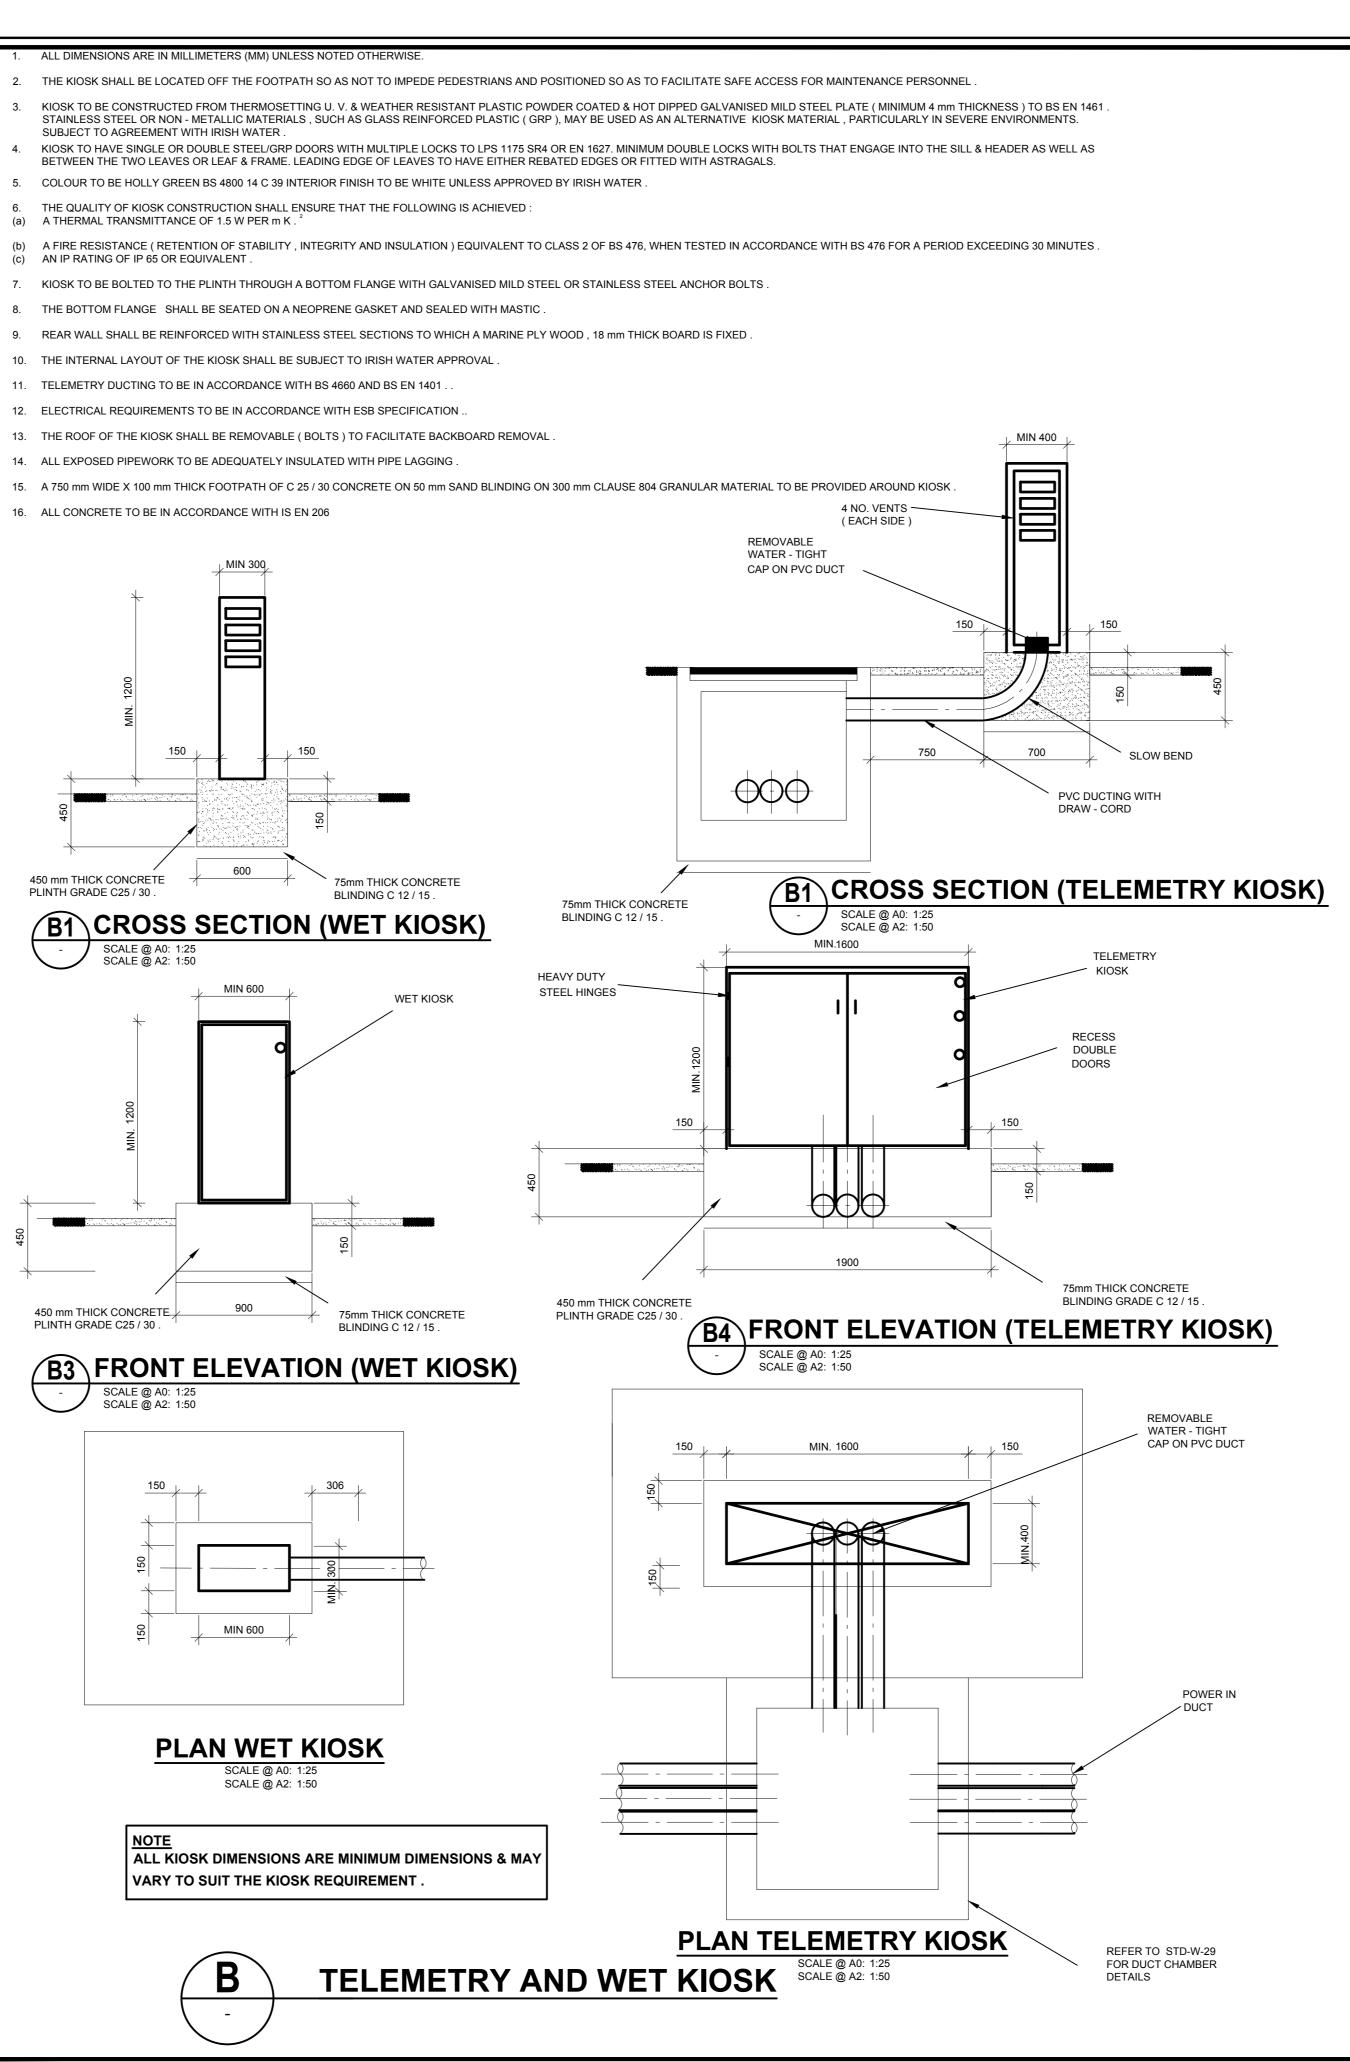

ALL DIMENSIONS ARE IN MILLIMETERS (MM) UNLESS NOTED OTHERWISE.

6. THE QUALITY OF KIOSK CONSTRUCTION SHALL ENSURE THAT THE FOLLOWING IS ACHIEVED :

10. THE INTERNAL LAYOUT OF THE KIOSK SHALL BE SUBJECT TO IRISH WATER APPROVAL .

1. TELEMETRY DUCTING TO BE IN ACCORDANCE WITH BS 4660 AND BS EN 1401.

12. ELECTRICAL REQUIREMENTS TO BE IN ACCORDANCE WITH ESB SPECIFICATION .

THE BOTTOM FLANGE SHALL BE SEATED ON A NEOPRENE GASKET AND SEALED WITH MASTIC .

COLOUR TO BE HOLLY GREEN BS 4800 14 C 39 INTERIOR FINISH TO BE WHITE UNLESS APPROVED BY IRISH WATER .

SUBJECT TO AGREEMENT WITH IRISH WATER .

(a) A THERMAL TRANSMITTANCE OF 1.5 W PER m K .<sup>2</sup>

(c) AN IP RATING OF IP 65 OR EQUIVALENT .

PLAN WET KIOSK SCALE @ A0: 1:25 SCALE @ A2: 1:50

VARY TO SUIT THE KIOSK REQUIREMENT .

B

ALL KIOSK DIMENSIONS ARE MINIMUM DIMENSIONS & MAY

NOTE

| PL5                                                                                                                                                                                                                                                                                                                                                                                                                                                                                                                                                                                                                                                                                                                                                                                                                                                                                                                                                                                                                                                                                                                                                                                                                                                                                                                                                                                                                                                                                                                                                                                                                                                            | 18.04.19 | ISSUED FOR PLANNING       |          | KS PR       | CR JC        |
|----------------------------------------------------------------------------------------------------------------------------------------------------------------------------------------------------------------------------------------------------------------------------------------------------------------------------------------------------------------------------------------------------------------------------------------------------------------------------------------------------------------------------------------------------------------------------------------------------------------------------------------------------------------------------------------------------------------------------------------------------------------------------------------------------------------------------------------------------------------------------------------------------------------------------------------------------------------------------------------------------------------------------------------------------------------------------------------------------------------------------------------------------------------------------------------------------------------------------------------------------------------------------------------------------------------------------------------------------------------------------------------------------------------------------------------------------------------------------------------------------------------------------------------------------------------------------------------------------------------------------------------------------------------|----------|---------------------------|----------|-------------|--------------|
| PL4                                                                                                                                                                                                                                                                                                                                                                                                                                                                                                                                                                                                                                                                                                                                                                                                                                                                                                                                                                                                                                                                                                                                                                                                                                                                                                                                                                                                                                                                                                                                                                                                                                                            | 06.03.19 | ISSUED FOR PLANNING       | PR CR JC |             |              |
| PL3                                                                                                                                                                                                                                                                                                                                                                                                                                                                                                                                                                                                                                                                                                                                                                                                                                                                                                                                                                                                                                                                                                                                                                                                                                                                                                                                                                                                                                                                                                                                                                                                                                                            | 18.01.19 | ISSUED FOR PLANNING       |          | PR<br>SMu   | CR JC        |
| PL2                                                                                                                                                                                                                                                                                                                                                                                                                                                                                                                                                                                                                                                                                                                                                                                                                                                                                                                                                                                                                                                                                                                                                                                                                                                                                                                                                                                                                                                                                                                                                                                                                                                            | 07.01.19 | DRAFT ISSUED FOR PLANNING |          | PR PR       | CR JC        |
| ISSUE                                                                                                                                                                                                                                                                                                                                                                                                                                                                                                                                                                                                                                                                                                                                                                                                                                                                                                                                                                                                                                                                                                                                                                                                                                                                                                                                                                                                                                                                                                                                                                                                                                                          | DATE     | DESCRIPTION               | ſ        | DRN<br>ORIG | P.E.<br>P.D. |
| DRAWING STAGE PLANNING                                                                                                                                                                                                                                                                                                                                                                                                                                                                                                                                                                                                                                                                                                                                                                                                                                                                                                                                                                                                                                                                                                                                                                                                                                                                                                                                                                                                                                                                                                                                                                                                                                         |          |                           |          |             |              |
| Dubin OfficeBARRETT MAHONYBARRETT MAHONYConsulting Engineers, Civil - Structural - Project Management.E-mail: bmce@bmce.ie Web: www.bmce.ieImage: Structural - Project Management.E-mail: bmce@bmce.ieImage: Structural - Project Management.E- |          |                           |          |             |              |
| CLIENT<br>DEVELOPMENT 8                                                                                                                                                                                                                                                                                                                                                                                                                                                                                                                                                                                                                                                                                                                                                                                                                                                                                                                                                                                                                                                                                                                                                                                                                                                                                                                                                                                                                                                                                                                                                                                                                                        |          |                           |          |             |              |
| PROJECT TITLE BM PROJ                                                                                                                                                                                                                                                                                                                                                                                                                                                                                                                                                                                                                                                                                                                                                                                                                                                                                                                                                                                                                                                                                                                                                                                                                                                                                                                                                                                                                                                                                                                                                                                                                                          |          |                           |          | ECT No.     |              |
| CONCORDE RESIDENTIAL                                                                                                                                                                                                                                                                                                                                                                                                                                                                                                                                                                                                                                                                                                                                                                                                                                                                                                                                                                                                                                                                                                                                                                                                                                                                                                                                                                                                                                                                                                                                                                                                                                           |          |                           |          | 8.232       |              |
| MODEL REFERENCE                                                                                                                                                                                                                                                                                                                                                                                                                                                                                                                                                                                                                                                                                                                                                                                                                                                                                                                                                                                                                                                                                                                                                                                                                                                                                                                                                                                                                                                                                                                                                                                                                                                |          |                           | MODEL RE | V. SUI      | TABILITY     |
| CCRD-BMD-00-ZZ-DR-C-1010 P <sup>2</sup>                                                                                                                                                                                                                                                                                                                                                                                                                                                                                                                                                                                                                                                                                                                                                                                                                                                                                                                                                                                                                                                                                                                                                                                                                                                                                                                                                                                                                                                                                                                                                                                                                        |          |                           |          |             | S1           |
| DRAWING TITLE<br>STANDARD WATERMAIN DETAILS (SHEET 2 OF 2)                                                                                                                                                                                                                                                                                                                                                                                                                                                                                                                                                                                                                                                                                                                                                                                                                                                                                                                                                                                                                                                                                                                                                                                                                                                                                                                                                                                                                                                                                                                                                                                                     |          |                           |          |             |              |
| DRAWING No. ISSUE                                                                                                                                                                                                                                                                                                                                                                                                                                                                                                                                                                                                                                                                                                                                                                                                                                                                                                                                                                                                                                                                                                                                                                                                                                                                                                                                                                                                                                                                                                                                                                                                                                              |          |                           |          |             |              |
| CCRD-BMD-00-ZZ-DR-C-1222                                                                                                                                                                                                                                                                                                                                                                                                                                                                                                                                                                                                                                                                                                                                                                                                                                                                                                                                                                                                                                                                                                                                                                                                                                                                                                                                                                                                                                                                                                                                                                                                                                       |          |                           |          |             | SUE<br>PL5   |
| U                                                                                                                                                                                                                                                                                                                                                                                                                                                                                                                                                                                                                                                                                                                                                                                                                                                                                                                                                                                                                                                                                                                                                                                                                                                                                                                                                                                                                                                                                                                                                                                                                                                              |          |                           |          |             |              |
|                                                                                                                                                                                                                                                                                                                                                                                                                                                                                                                                                                                                                                                                                                                                                                                                                                                                                                                                                                                                                                                                                                                                                                                                                                                                                                                                                                                                                                                                                                                                                                                                                                                                |          |                           |          |             |              |